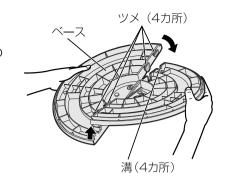

れは本体がさめてから。 また、電源プラグを抜いてから行う

●感電ややけどの原因となります。







## とっ手をしっかり持つ

本体を持ち運ぶときは、とっ手と 本体上部を支えながら持つ。

●落下するとけがの原因となります。





### 使用しないときは、電源プラグを抜く

● けがややけど、絶縁劣化による感電・漏電火 災の原因となります。





#### 高温部に触れない

使用中や使用後しばらくは本体上部・前面、 ガードなどの高温部に触れない。

◆ やけどの原因となります。





### 水やお茶などをこぼさない

●万一こぼれたときは、過熱・ 感電のおそれがありますので ただちに使用を中止し、販売 店の点検を受けてください。





## 浴室や屋外で使用しない

● 感電やショート・発火の 原因となります。



## 通電中はヒーターを 直接見つめない

●ヒーターを長時間見つ めると、目に悪影響を 与えよくありません。 🥝





## 毛足の長い敷物や 座ぶとんなどの上で 使用しない

●本体が不安定となり、 火災の原因となりす。





## 乾燥など他の用途に 使用しない

● 過熱して発火する ことがあります。







## 衣類などを掛けない

● 過熱や火災の原因 となります。



## ペットの暖房用に 使用しない

●ペットが本体やコ 一ドを傷め、火災



## 各部の名前





## 付属品

ちょうボルト(3本)



※ポリ袋に入れて、ベースに 貼り付けてあります。

1m以上

電源コンセント

《手動首振りをするとき (上から見た図)》

## お使いになる前に

## ベースの組み立てかた

ベースを裏返し、ツメ(4カ所)を溝(4カ所)に合わ せて、パチッと音がするまで確実にはめ込む。



## ベースの取り付けかた

商品が入っていた箱の上など、台の上に図の ように本体を倒して置く。



- ベース裏面の「介前側」の表示が上になるよう にし、本体底面の凸部とネジ部にベースの 孔(2カ所)を合わせてはめ込む。。
- 付属のちょうボルト(3本)で締めつけて、ベー スを本体に確実に取り付ける。
  - ※このとき、コードをはさまないように注意し てください。
  - ※ベースを外したときは、ちょうボルトをなく さないように保管してください。

ベースを本体に取り付けない状態や、ちょうボルトを 締め付けない状態で使用しない。



## 使いかた

## 使用場所と取り扱いについて

- ●右図のように周囲から離して使用してください。
- 洗濯物の下で使用しないでください。また本体の上に 洗濯物などをのせないでください。
- ●倒したり、落としたり、強い衝撃を加えないでください。
- ●本体の上に乗ったり、もたれたりしないでください。
- 使用中や使用後しばらくは、本体上部・前面、ヒータ 一や反射板、ガードが高温なので、やけどに注意して ください。
- 熱に弱い材質の床面は変色、ヒビ割れ、そり返りなど が発生することがあります。 またほこりやたばこの煙などで変色することもあります。 保護のため熱に強いマットなどを敷いてください。



## 【消防法 基準適合】

消防法で周囲から離す距離 が決められています。

#### 他の機器との併用について

使いかた

本体の近くにファン(扇風機)など、他の機器を置いて 併用しないでください。 火災事故につながります。

本製品は、お部屋全体を暖めるものではありません。 局部採暖器具としてご利用ください。

## 電源プラグをコンセントにさし込む。

- ●電源プラグはコンセントの奥まで確実にさし込む。
- ●15A