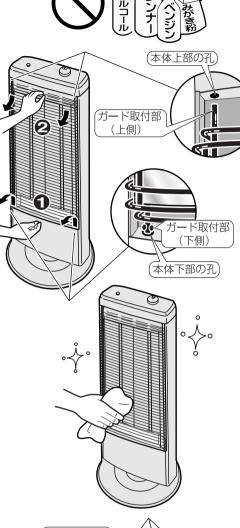

## ガードを開く

お手入れ

必ずお守りください

をしてください。

変色や故障の原因になります。

ガード取付部(下側)を外す。(左右2カ所)

● 電源プラグを抜き、本体が冷めてからお手入れ

● ベンジン・シンナーなどは使わないでください。

お手入れと保管のしかた

 ガードを手前に引き、本体上部の孔からガード 取付部(上側)を外す。(左右2カ所)

### 汚れをふき取る

- ガード・反射板・本体に付着したほこりやごみ をときどき取り除いてください。 ※ほこりが焦げたり、故障の原因となります。 ※ヒーターを手で触らないよう、注意してください。
- 薄めた台所用洗剤(中性)に、タオルなどを 浸してしぼり、汚れをふき取ってください。 ※化学ぞうきんをご使用の場合は… 化学ぞうきんの注意書に従ってください。
- お手入れのあとは、ガードをしっかり取り付け、 よく乾燥してから通電してください。