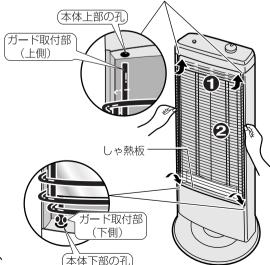

## ガードを元の状態に戻す

- ⋒ ガード取付部(上側・長い方)を本体上部の 孔に入れて押し上げる。(左右2カ所) ※ガードに固定されたしゃ熱板を下側にして ください。
- ❷ ガード取付部(下側・短い方)を本体下部の孔 にはめ込み、きちんとはまっていることを確 認する。(左右2カ所)

ご注意 ・ ガードを外したままで、使用しない。 やけどのおそれがあります。

- お手入れのあとは、よく乾燥させてください。
- ベースを本体から外し、お買上げ時の箱に入れて、 湿気の少ない場所に保管してください。