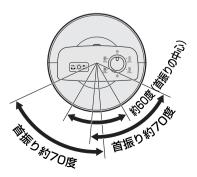

## 自動首振りをするとき

- ●『首振りボタン』を押す。
  - ●約70度の範囲で自動首振りを行ないます。
  - ●自動首振り角度の中心位置は、手動首振りによって約60度 の範囲で変えることができます。
  - 一度自動首振り運転を停止してから、変えてください。
  - ●首振りボタンを押すたびに、「首振り」・「停止」のくり返し になります。
  - 自動首振り中は本体を押えて停止させたり、手動 首振りをしない。故障の原因となります。
  - 自動首振り中は回転部に触れない。 けがのおそれがあります。

## 手動首振りで左右の方向を変えるとき

- ※本体がさめてから行なってください。
- 『切換スイッチつまみ』を「切」にする。
  - ●本体がさめたことを確認します。
- のとっ手を持って、軽く左右に回す。
  - ●約60度の範囲で変えることができます。
    - 必要以上に無理に回さない。故障の原因となります。
    - 方向を変えるときは、可動部で指をはさまないよう に注意する。