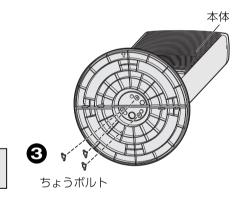

## 付属品

ちょうボルト(3本)

※ポリ袋に入れて、ベースに 貼り付けてあります。

1m以上

電源コンセント

《手動首振りをするとき (上から見た図)》

## ベースの取り付けかた

商品が入っていた箱の上など、台の上に図の ように本体を倒して置く。

- ベース裏面の「介前側」の表示が上になるよう にし、本体底面の凸部とネジ部にベースの 孔(2カ所)を合わせてはめ込む。。
- 付属のちょうボルト(3本)で締めつけて、ベー スを本体に確実に取り付ける。
  - ※このとき、コードをはさまないように注意し てください。
  - ※ベースを外したときは、ちょうボルトをなく さないように保管してください。