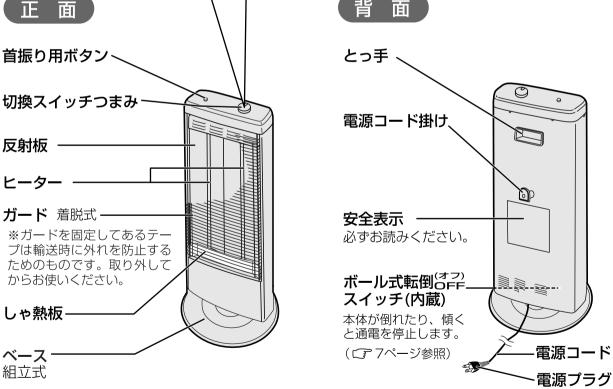

## 各部の名前

## ボール式転倒OFFスイッチについて

- ●本体を揺らしたり、振動を加えると、内部でカチカチと 音がし、一時的に通電しないことがあります。 これは、転倒OFFスイッチが働いたもので、異常では ありません。
- ●壁などに立て掛けたり、傾斜の大きい床面で使用しな いでください。必ず、水平な場所でご使用ください。

## ガードを開く

お手入れ

必ずお守りください

をしてください。

変色や故障の原因になります。

ガード取付部(下側)を外す。(左右2カ所)

● 電源プラグを抜き、本体が冷めてからお手入れ

● ベンジン・シンナーなどは使わないでください。

お手入れと保管のしかた

 ガードを手前に引き、本体上部の孔からガード 取付部(上側)を外す。(左右2カ所)

## ガードを元の状態に戻す

- ⋒ ガード取付部(上側・長い方)を本体上部の 孔に入れて押し上げる。(左右2カ所) ※ガードに固定されたしゃ熱板を下側にして ください。
- ❷ ガード取付部(下側・短い方)を本体下部の孔 にはめ込み、きちんとはまっていることを確 認する。(左右2カ所)

ご注意 ・ ガードを外したままで、使用しない。 やけどのおそれがあります。

- お手入れのあとは、よく乾燥させてください。
- ベースを本体から外し、お買上げ時の箱に入れて、 湿気の少ない場所に保管してください。