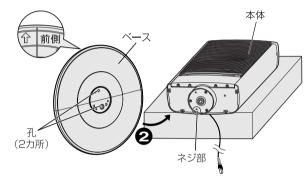

## ベースの組み立てかた

ベースを裏返し、ツメ(4カ所)を溝(4カ所)に合わ せて、パチッと音がするまで確実にはめ込む。

## ベースの取り付けかた

商品が入っていた箱の上など、台の上に図の ように本体を倒して置く。

- ベース裏面の「介前側」の表示が上になるよう にし、本体底面の凸部とネジ部にベースの 孔(2カ所)を合わせてはめ込む。。
- 付属のちょうボルト(3本)で締めつけて、ベー スを本体に確実に取り付ける。
  - ※このとき、コードをはさまないように注意し てください。
  - ※ベースを外したときは、ちょうボルトをなく さないように保管してください。

ベースを本体に取り付けない状態や、ちょうボルトを 締め付けない状態で使用しない。