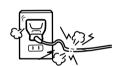

## 異常・故障時には、ただちに使用を中止する

そのまま使用すると、発煙・発火、感電、けが のおそれがあります。

- ●コードの電源プラグが変形・変色・破損している。
- ■コードの一部や電源プラグがいつもより熱い。
- ●コードを動かすと、通電したりしなかったりする。
- ●本体からこげ臭い二オイがする。
- ●ガードや本体が変形している。

※すぐに電源プラグを抜いて、 お買上げの販売店へ点検、 修理を依頼する。

## コードが傷んだときは使用しない

コードや電源プラグが変形・変色・損傷して いる、 コードの一部や電源プラグがいつもよ り熱い、コードを動かすと通電したり、しな かったりする。また、コンセントのさし込み 口がゆるいときは使用しない。

● 感電・ショート・発火の原因となります。