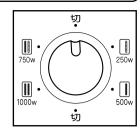

## 切換スイッチつまみを合わせる。

| 切換スイッチつまみ位置 | ヒーター通電状態                           |
|-------------|------------------------------------|
| 切           | すべてのヒーターが「切」になります。                 |
| 250w        | 右ヒータに通電します。 <b>左ヒーターは赤くなりません</b> 。 |
| 500w        | 右ヒータに通電します。 <b>左ヒーターは赤くなりません</b> 。 |
| 750w        | 右・左ヒーターに通電します。右ヒーターは、弱い赤になります。     |
| 1000w       | 右・左ヒーターに通電します。                     |