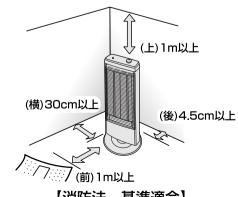

## 使用場所と取り扱いについて

- ●右図のように周囲から離して使用してください。
- 洗濯物の下で使用しないでください。また本体の上に 洗濯物などをのせないでください。
- ●倒したり、落としたり、強い衝撃を加えないでください。
- ●本体の上に乗ったり、もたれたりしないでください。
- 使用中や使用後しばらくは、本体上部・前面、ヒータ 一や反射板、ガードが高温なので、やけどに注意して ください。
- 熱に弱い材質の床面は変色、ヒビ割れ、そり返りなど が発生することがあります。 またほこりやたばこの煙などで変色することもあります。 保護のため熱に強いマットなどを敷いてください。

## 【消防法 基準適合】

消防法で周囲から離す距離 が決められています。