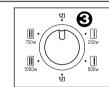

## 切換スイッチつまみを合わせる。

| 切換スイッチつまみ位置 | ヒーター通電状態                           |
|-------------|------------------------------------|
| 切           | すべてのヒーターが「切」になります。                 |
| 250w        | 右ヒータに通電します。 <b>左ヒーターは赤くなりません</b> 。 |
| 500w        | 右ヒータに通電します。 <b>左ヒーターは赤くなりません</b> 。 |
| 750w        | 右・左ヒーターに通電します。右ヒーターは、弱い赤になります。     |
| 1000w       | 右・左ヒーターに通電します。                     |