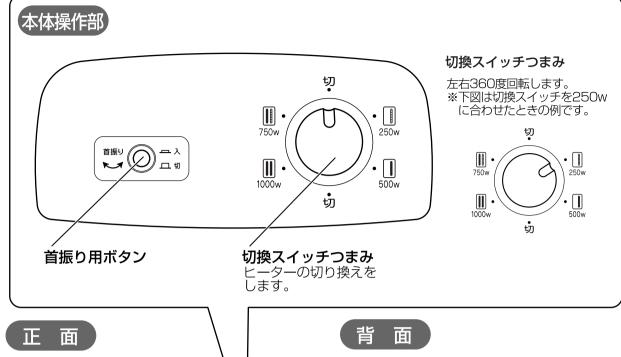

## 各部の名前

## 切換スイッチつまみを合わせる。

| 切換スイッチつまみ位置 | ヒーター通電状態                           |
|-------------|------------------------------------|
| 切           | すべてのヒーターが「切」になります。                 |
| 250w        | 右ヒータに通電します。 <b>左ヒーターは赤くなりません</b> 。 |
| 500w        | 右ヒータに通電します。 <b>左ヒーターは赤くなりません</b> 。 |
| 750w        | 右・左ヒーターに通電します。右ヒーターは、弱い赤になります。     |
| 1000w       | 右・左ヒーターに通電します。                     |